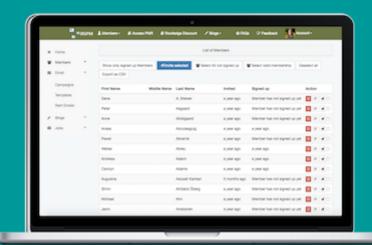

## **Challenges**

IRSPM's previous software did not meet their expectations for three main reasons:

- Member Communications Member emails were not easy to manage.
   Streamlining international communications was crucial to the IRSPM team.
- Member Management Managing membership was not efficient enough. The team needed a membership solution with less manual work.
- International Payments New members could not sign up online and it was hard to pay membership fees. An internationally viable payment system was needed.

## **Results**

VeryConnect's software has solved IRSPM's key challenges:

- Member Communications Member emails are streamlined on the platform. IRSPM can send members personalised email campaigns and automated emails.
- Member Management The new member database saves the team time. Members can update their own membership and payment details on the platform.
- International Payments New members can sign up online. Membership can be paid in any currency and automatic reminders are sent before renewal.